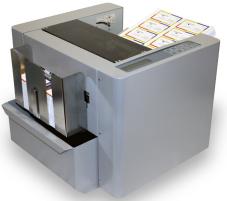

## DocuCutter CC-228 **Card** Cutter

The CC-228 Card Cutter is ideal for processing color letter/legal size documents printed from digital copiers/printers, such as business cards, postcards, greeting cards, and photos. With its small footprint and interchangeable slit/score/perforation cassettes, users will find the CC-228 extremely useful and simple to operate.

The CC-228 automatically cuts and slits documents and stacks them in sequential order at speeds of up to 130 (business cards) per minute. It is the ideal finishing solution for cutting multiple full-bleed cards printed on the same sheet and eliminating cutting/ slitting sheets by hand, adding efficiency to your operation.