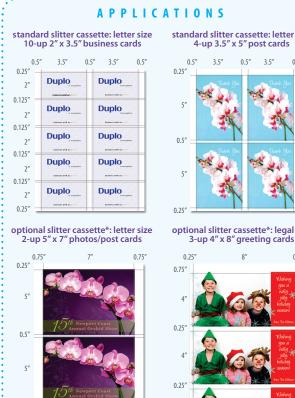

### standard slitter cassette: letter size 4-up 3.5" x 5" post cards 3.5" 0.5" optional slitter cassette\*: legal size

- Ideal for full-bleed business card applications
- Also great for postcard, greeting card, and photo applications as options
- Accepts a wide range of paper stocks up to 110 lb. cover/300 gsm
- Paper weight adjustment for heavier stock
- Accepts letter or legal sized documents
- Up to 130 business cards per minute
- High-capacity feeder with 3 feeding rollers for consistent feeding