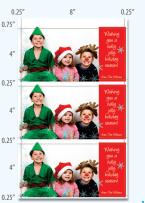

### standard slitter cassette: letter size 4-up 3.5" x 5" post cards 3.5" 0.5" optional slitter cassette\*: legal size

- Ideal for full-bleed business card applications
- Also great for postcard, greeting card, and photo applications as options
- Accepts a wide range of paper stocks up to 110 lb. cover/300 gsm
- Paper weight adjustment for heavier stock
- Accepts letter or legal sized documents
- Up to 130 business cards per minute
- High-capacity feeder with 3 feeding rollers for consistent feeding